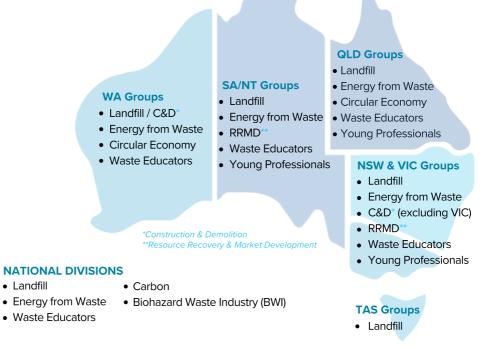

## **NATIONAL DIVISIONS & WORKING GROUPS**

Members get access to our Working Groups and National Divisions. These are the engine rooms of WMRR knowledge, where you get to network with peers, share knowledge, identify challenges and develop solutions for the industry. These groups participate in shaping state and national agendas.